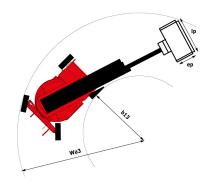

|       | ANSI A92.20-2018 CSA B354.6 ICES-002-Issue 6<br>Standard Canadian EMC |

## Load chart



### **Dimensional drawing**







### **Equipment**

#### Standard

110 or 230V plug with differential circuit breaker

Audible alarm and illuminated indicator lamp (leveling, overload, lowering)

Battery charge indicator lamp

CAN bus technology

Drive safety orientation system

Electric predisposition on the top of the boom

Emergency stop button in platform and on frame

Horn in the platform

Hour meter

Integrated diagnostic assistance

Manual emergency lowering

Multi-voltage integrated charger

Negative-type braking on rear wheels

Non-marking rubber tyres

Platform access gate

Proportional controls

Tool box in platform

Traction battery

Travel possible at maximum height

#### Optional

 $\hbox{Air predisposition}$ 

Beep on every movement

Beep upon travel

Biodegradable oil

Cold weather kit

Easy Manager Ex