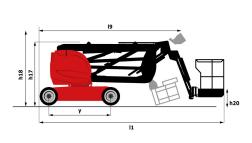

|       | ANSI A92.20-2018 CSA B354.6 ICES-002-Issue 6<br>Standard Canadian EMC |

## Load chart



### **Dimensional drawing**







### **Equipment**

#### Standard

110 or 230V plug with differential circuit breaker

Audible alarm and illuminated indicator lamp (leveling, overload, lowering)

Battery charge indicator lamp

CAN bus technology

Drive safety orientation system

Electric predisposition on the top of the boom

Emergency stop button in platform and on frame

Horn in the platform

Hour meter

Integrated diagnostic assistance

Manual emergency lowering

Multi-voltage integrated charger

Negative-type braking on rear wheels

Non-marking rubber tyres

Platform access gate

Proportional controls

Tool box in platform

Traction battery

Travel possible at maximum height

#### Optional

 $\hbox{Air predisposition}$ 

Beep on every movement

Beep upon travel

Biodegradable oil

Cold weather kit

Easy Manager