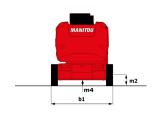

|       | ANSI A92.20-2018 CSA B354.6 ICES-002-Issue 6<br>Standard Canadian EMC |

## Load chart



### **Dimensional drawing**







### **Equipment**

#### Standard

110 or 230V plug with differential circuit breaker

Audible alarm and illuminated indicator lamp (leveling, overload, lowering)

Battery charge indicator lamp

CAN bus technology

Drive safety orientation system

Electric predisposition on the top of the boom

Emergency stop button in platform and on frame

Horn in the platform

Hour meter

Integrated diagnostic assistance

Manual emergency lowering

Multi-voltage integrated charger

Negative-type braking on rear wheels

Non-marking rubber tyres

Platform access gate

Proportional controls

Tool box in platform

Traction battery

Travel possible at maximum height

#### Optional

 $\hbox{Air predisposition}$ 

Beep on every movement

Beep upon travel

Biodegradable oil

Cold weather kit

Easy Manager Extr