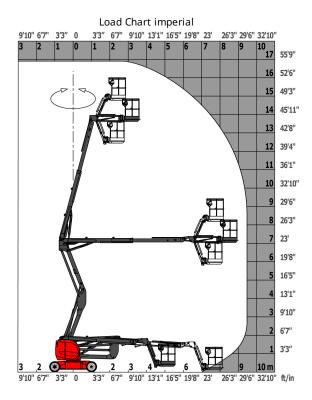

|       | ANSI A92.20-2018 CSA B354.6 ICES-002-Issue 6<br>Standard Canadian EMC |

## Load chart



### **Dimensional drawing**







### **Equipment**

#### Standard

110 or 230V plug with differential circuit breaker

Audible alarm and illuminated indicator lamp (leveling, overload, lowering)

Battery charge indicator lamp

CAN bus technology

Drive safety orientation system

Electric predisposition on the top of the boom

Emergency stop button in platform and on frame

Horn in the platform

Hour meter

Integrated diagnostic assistance

Manual emergency lowering

Multi-voltage integrated charger

Negative-type braking on rear wheels

Non-marking rubber tyres

Platform access gate

Proportional controls

Tool box in platform

Traction battery

Travel possible at maximum height

#### Optional

 $\hbox{Air predisposition}$ 

Beep on every movement

Beep upon travel

Biodegradable oil